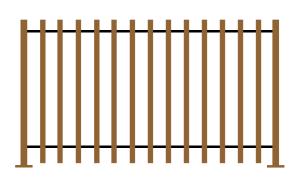

### **Flinders Collection**

Made from locally sourced - Australian hardwood, the Flinders fencing range pairs well with natural surrounds.
With both straight and curved sections, in various lengths, the collection provides multiple configurations.

Panel sizes:

Straight - 2000 W X 1100 H

- 1000 W X 1100 H

Curved - 2000 W X 1100 H

#### MATERIAL

Spotted Gum with powder coated metal

COLOUR

**BROWN** 

#### **INFORMATION**

- Available in straight & curved lengths
- •1X 20kg black weight required per leg
  - Matching black weights available
    - · Ability to peg.

# **Top straight**

Panel size : 2000 W X 1100 H

Dimensions : 2000 W X 1100 H