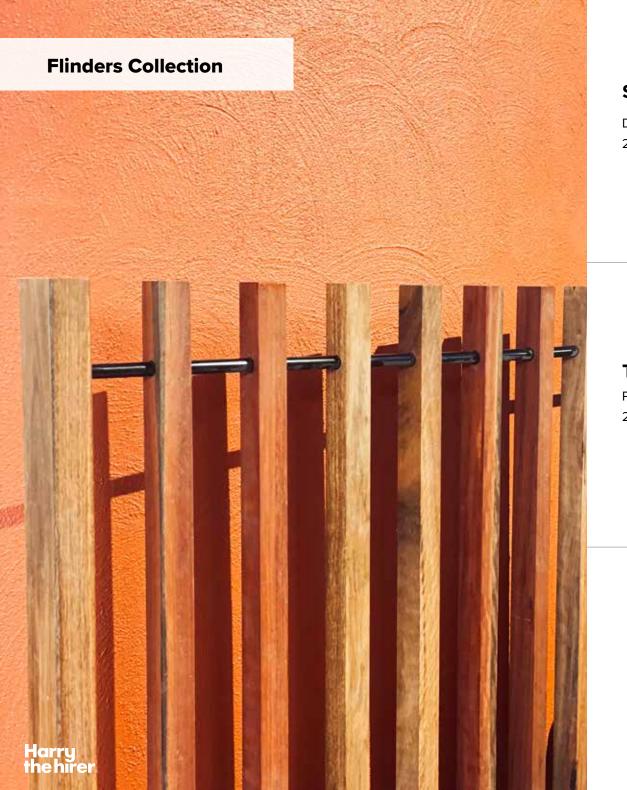

### **Flinders Collection**

Made from locally sourced - Australian hardwood, the Flinders fencing range pairs well with natural surrounds.
With both straight and curved sections, in various lengths, the collection provides multiple configurations.

#### MATERIAL

Spotted Gum with powder coated metal

COLOUR

**BROWN** 